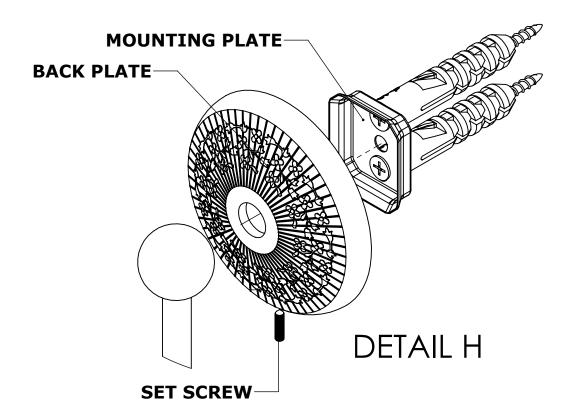

### **Step 2:** Attach Bracket to Mounting Plate.

Place bracket on mounting plate and secure by tightening set screw as shown below.