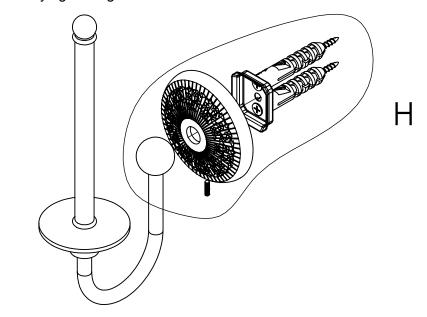

### **Step 2:** Attach Bracket to Mounting Plate.

Place bracket on mounting plate and secure by tightening set screw as shown below.