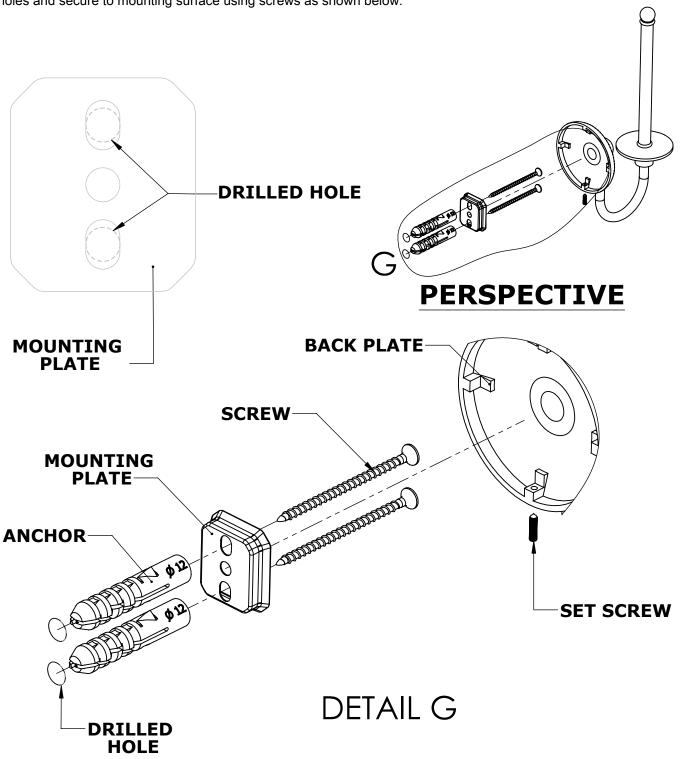

#### Step 1: Drill holes in Wall for screw anchors and attach Mounting Plate to Wall

Determine your desired location for installation and make a mark for the location of the mounting plate. Remove mounting plate from backplate by loosening set screw in backplate as pictured below. Place center hole of mounting plate over mark made above. Make 2 marks where mounting screws will be placed as shown below. Drill hole at each of the marks. (You may substitute other style mounting anchors or screws if desired). Place anchors into the holes made. Place mounting plate over holes and secure to mounting surface using screws as shown below.

### **PERSPECTIVE**